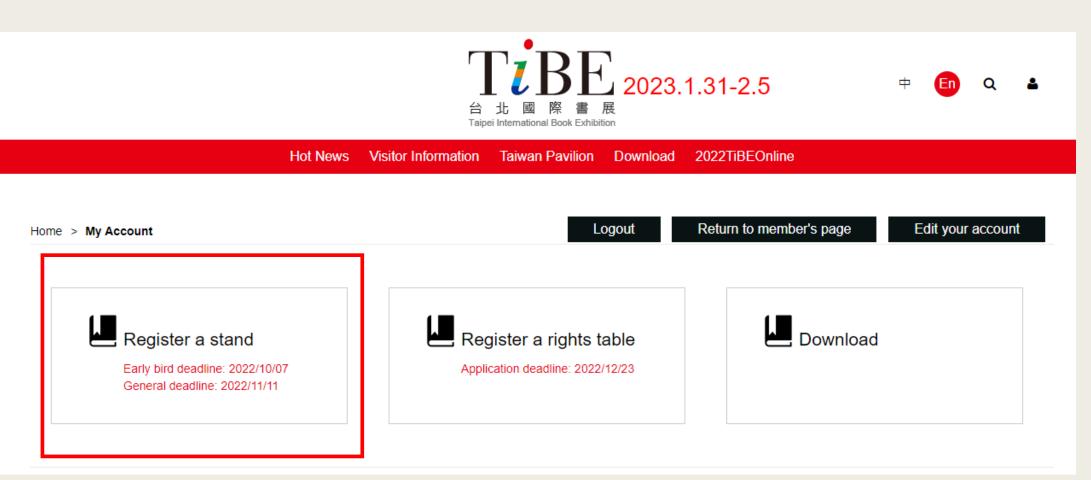

| (+Country code- area code- phone number, eg. +886-2-27671268)       |  |  |  |  |  |
| Website :                                                               | Website                                                             |  |  |  |  |  |
| * Verification code :                                                   | Verification code 8872 Reset                                        |  |  |  |  |  |
|                                                                         |                                                                     |  |  |  |  |  |
|                                                                         | Send                                                                |  |  |  |  |  |

#### Register a stand in Member's Page



Please select "Register a stand"

#### Fill in Required Data as Indicated

|                              | 🖀 Hot News Taiwa                      | n Pavilion Downloa      | d 2021TiBEOnl    | ine                              |  |
|------------------------------|---------------------------------------|-------------------------|------------------|----------------------------------|--|
| Register a stand             |                                       |                         |                  |                                  |  |
|                              |                                       |                         |                  |                                  |  |
| STEP 1. COMPANY DATA         | STEP 2. STAP                          | ND                      |