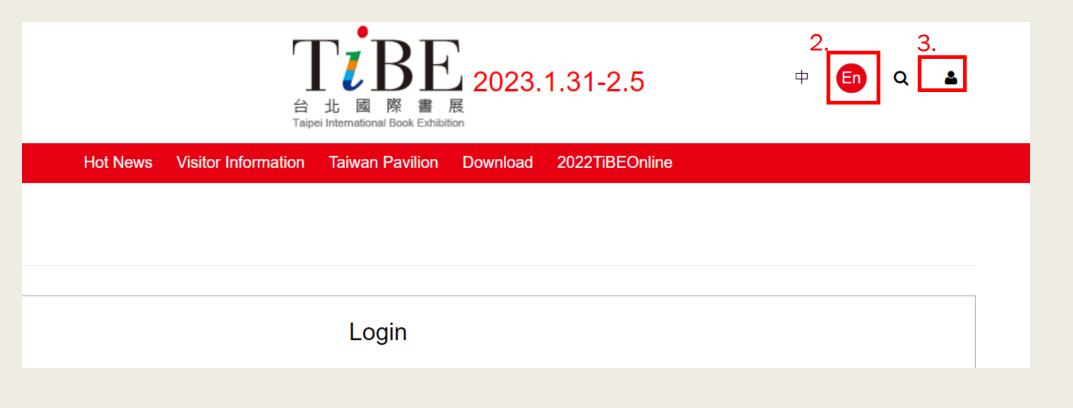

#### Log-in/Register to TIBE Website

- 1. Please visit <u>www.tibe.org.tw</u>
- 2. Click "En" to visit the English version of the website.
- 3. Please click the login/ register icon at the upper right corner .